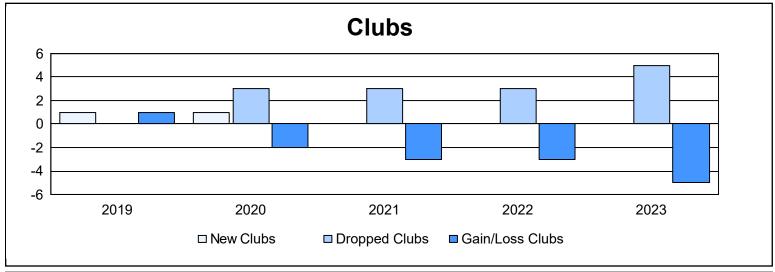

District 105CE As of June 2023 Cumulative

| Year      | New<br>Clubs | Dropped<br>Clubs | Gain/<br>Loss<br>Clubs | New<br>Members | Charter<br>Members | Reinstate<br>Members | Transfer<br>Members | Total<br>Member<br>Added | Total<br>Members<br>Dropped | Gain/<br>Loss<br>Members |
|-----------|--------------|------------------|------------------------|----------------|--------------------|----------------------|---------------------|--------------------------|-----------------------------|--------------------------|
| 2018-2019 | 1            | 0                | 1                      | 135            | 24                 | 5                    | 19                  | 183                      | 336                         | -153                     |
| 2019-2020 | 1            | 3                | -2                     | 84             | 30                 | 4                    | 16                  | 134                      | 206                         | -72                      |
| 2020-2021 | 0            | 3                | -3                     | 66             | 6                  | 7                    | 11                  | 90                       | 200                         | -110                     |
| 2021-2022 | 0            | 3                | -3                     | 137            | 1                  | 3                    | 7                   | 148                      | 205                         | -57                      |
| 2022-2023 | 0            | 5                | -5                     | 98             | 2                  | 5                    | 14                  | 119                      | 196                         | -77                      |
| Average   | 0            | 3                | -2                     | 104            | 13                 | 5                    | 13                  | 135                      | 229                         | -94                      |